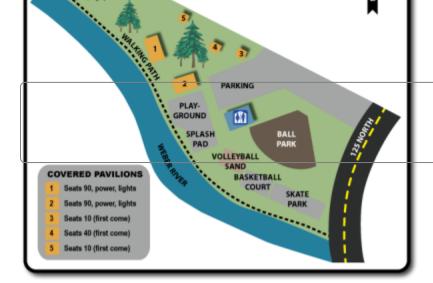

## **Riverside Park**

Bathrooms are closed for the season. No water. No garbage service

Riverside Park Bowery reservations for each year begin on the first working day in February. Reservations are a first come first served basis and are available May through September (weather permitting). \*\*Reservations will be online ONLY!!

## **Amenities:**

Only Boweries 1 and 2 are reservable, all other amenities are not reservable and are available for public use.

- Boweries 1 and 2 are reservable
- Boweries 3, 4 & 5 are on a first come first serve basis
- Playground
- Splash Pad
- Restrooms/Drinking Fountain (closed October April)
- Skate Park
- Basketball Court
- Volleyball Area
- Baseball Park
- Walking Trail