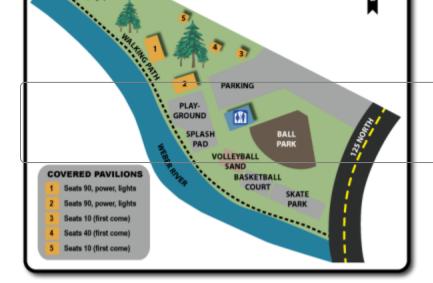

## **Amenities:**

Only Boweries 1 and 2 are reservable, all other amenities are not reservable and are available for public use.

- Boweries 1 and 2 are reservable
- Boweries 3, 4 & 5 are on a first come first serve basis
- Playground
- Splash Pad
- Restrooms/Drinking Fountain (closed October April)
- Skate Park
- Basketball Court
- Volleyball Area
- Baseball Park
- Walking Trail